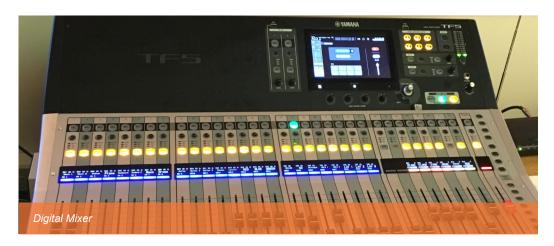

# System Overview

With a desire to enhance church worship and activities, Christ Family Church of Davenport contacted RDI for a solution. The main components of the new system include a line array speaker system with subwoofers and a new digital mixer. The line arrays deliver Christ Family Church with clarity for speech and powerful punch for the praise band. A new digital mixer allows the church to store numerous scenes for different types of performances at the church. They can also control the mixer from anywhere in the sanctuary wirelessly with an iPad. Gain and EQ adjustments are simplified in the digital mixer to give even novice users confidence in optimizing the sound. With a new system, Christ Family Church can succeed for years to come.

# **Key System Features**

- Professionally designed and engineered sound reinforcement system.
- Line array speakers with subs for superb quality.
- New digital mixer that can be controlled wirelessly.
- DSP for control and precise calibrations of line array.
- Stage box for praise band inputs and outputs.
- Superior speech intelligibility and music quality.