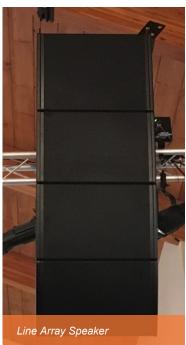

# System Overview

With a desire to enhance church worship and activities, Christ Family Church of Davenport contacted RDI for a solution. The main components of the new system include a line array speaker system with subwoofers and a new digital mixer. The line arrays deliver Christ Family Church with clarity for speech and powerful punch for the praise band. A new digital mixer allows the church to store numerous scenes for different types of performances at the church. They can also control the mixer from anywhere in the sanctuary wirelessly with an iPad. Gain and EQ adjustments are simplified in the digital mixer to give even novice users confidence in optimizing the sound. With a new system, Christ Family Church can succeed for years to come.

# **Key System Features**

- Professionally designed and engineered sound reinforcement system.
- Line array speakers with subs for superb quality.
- New digital mixer that can be controlled wirelessly.
- DSP for control and precise calibrations of line array.
- Stage box for praise band inputs and outputs.
- Superior speech intelligibility and music quality.