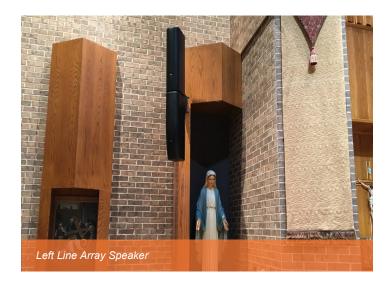

# System Overview

With a desire to enhance church worship Sacred Heart Catholic Church in Newton, IA turned to RDI for help. Our main focus and goal was to deliver superior speech intelligibility and even coverage throughout the room. We utilized line arrays to achieve this difficult goal. By controlling the sound energy we were able to improve speech and achieve even coverage no matter where you are in the sanctuary. After tuning and calibrating the new speakers for the room, Sacred Heart was very pleased with the much improved performance.

# **Key System Features**

- Professionally designed and engineered sound reinforcement.
- In room sound analysis to design and deliver quality and even coverage.
- Line array speakers.
- New amp with DSP to permit finite tuning of the system.
- Superior speech intelligibility and even coverage.