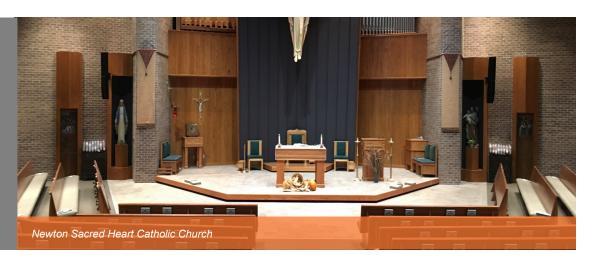

# System Overview

With a desire to enhance church worship Sacred Heart Catholic Church in Newton, IA turned to RDI for help. Our main focus and goal was to deliver superior speech intelligibility and even coverage throughout the room. We utilized line arrays to achieve this difficult goal. By controlling the sound energy we were able to improve speech and achieve even coverage no matter where you are in the sanctuary. After tuning and calibrating the new speakers for the room, Sacred Heart was very pleased with the much improved performance.

# **Key System Features**

- Professionally designed and engineered sound reinforcement.
- In room sound analysis to design and deliver quality and even coverage.
- Line array speakers.
- New amp with DSP to permit finite tuning of the system.
- Superior speech intelligibility and even coverage.