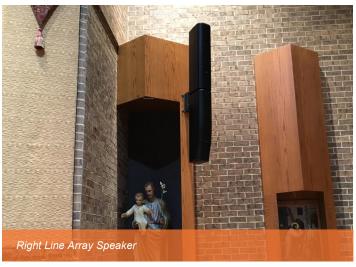

# System Overview

With a desire to enhance church worship Sacred Heart Catholic Church in Newton, IA turned to RDI for help. Our main focus and goal was to deliver superior speech intelligibility and even coverage throughout the room. We utilized line arrays to achieve this difficult goal. By controlling the sound energy we were able to improve speech and achieve even coverage no matter where you are in the sanctuary. After tuning and calibrating the new speakers for the room, Sacred Heart was very pleased with the much improved performance.

# **Key System Features**

- Professionally designed and engineered sound reinforcement.
- In room sound analysis to design and deliver quality and even coverage.
- Line array speakers.
- New amp with DSP to permit finite tuning of the system.
- Superior speech intelligibility and even coverage.